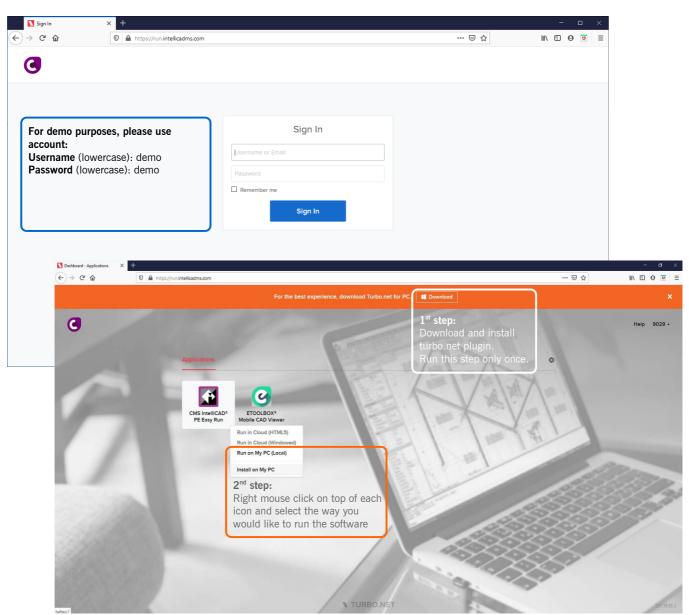

## How to Run CMS IntelliCAD PE Easy Run

## Using Microsoft Edge, Google Chrome or Mozilla Firefox:

- 1) Go to https://run.intellicadms.com
- 2) Sign in using your license data Check your license username and password at https://www.intellicadms.com/licenses
- 3) Follow the instructions. Make sure to install the Turbo.net plugin that will allow our site to download and run CMS IntelliCAD on your Windows 64-bit machine(s).